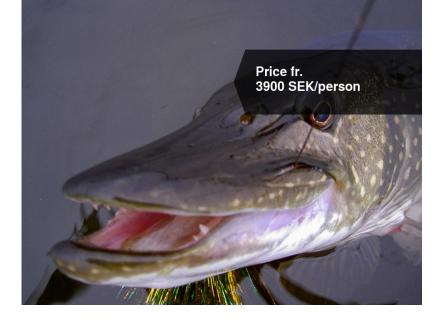

Pike fishing in the wilderness. That is what it is. You and the nature. No other people around you - just you, the nature and it's silence. And the pikes of course. Send us a mail and we will give you further information! Try it - you won't regret it.

## Price fr. 3900 SEK/person

Supplements // Extra rental boat with outboard 400 SEK/day. Transports in the surroundings 4 SEK/km. Extra towels 70 SEK. Extra guide 1500 SEK/day.